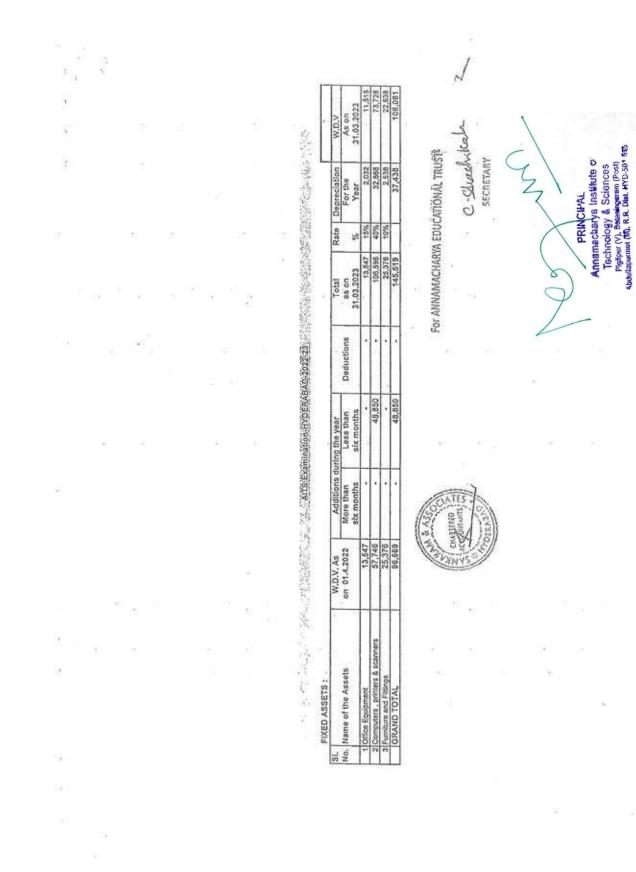

1 Computers 2 Electrical Equipment 3 Fumture & Fittings 6 Generator 6 Libersy Books 7 Ottice Equipment 7 Ottice Equipment 9 Bolidings 10 Vehicle 6 GRAND TOTAL

241

FIXED ASSETS : SI. Name of the Assets

1.1

35