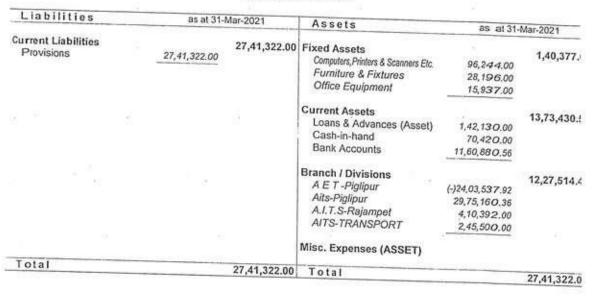

# Balance Sheet 1-Apr-2022 to 31-Mar-2023

|                                                                                                                                                                                                                                                                   | - ANVI                                                                                                                                                                                                            |                                   |                                                                                                  | as at 31 -                                                                                                                                                                                                                                                 | Mar-2023                         |  |
|-------------------------------------------------------------------------------------------------------------------------------------------------------------------------------------------------------------------------------------------------------------------|-------------------------------------------------------------------------------------------------------------------------------------------------------------------------------------------------------------------|-----------------------------------|--------------------------------------------------------------------------------------------------|------------------------------------------------------------------------------------------------------------------------------------------------------------------------------------------------------------------------------------------------------------|----------------------------------|--|
| Liabilities                                                                                                                                                                                                                                                       | as at 31-l                                                                                                                                                                                                        | Mar-2023                          | Assets                                                                                           | 050101                                                                                                                                                                                                                                                     | mar mout                         |  |
| Loans (Liability) Unsecured Loans                                                                                                                                                                                                                                 | 14,62,000.00                                                                                                                                                                                                      | 14,62,000.00                      | Capital Account<br>College Development Fund                                                      | 8,17,29,667.52                                                                                                                                                                                                                                             | 8,17,29,667.52                   |  |
| Current Liabilities Provisions Sundry Creditors A 3day Work Shop on Total Station  Branch / Divisions A.E.T-Piglipur AET Rajampet A.E.T.Tirupati AITS-Examination A.I.T.S-Rajampet AITS-Tirupathi AITS Transport Hyd CGR International School Pharmacy - Rajampet | 1,03,40,320.50<br>52,55,361.00<br>21,000.00<br>27,74,04,106.00<br>4,46,38,200.00<br>(-)10,00,000.00<br>53,81,452.30<br>(-)17,71,76,257.50<br>15,54,855.00<br>(-)70,94,669.85<br>3,04,07,000.00<br>(-)45,37,769.00 | 1,56,16,681.50<br>16,95,76,916.95 | COLLEGE BUSES Computers Electrical Equipment Furniture & Fittings                                | 25,11,205.00<br>43,27,401.00<br>28,31,714.00<br>5,79,116.00<br>8,39,854.00<br>7,65,504.00<br>2,17,897.00<br>6,34,183.00<br>4,19,535.16<br>20,17,480.00<br>8,98,27,809.00<br>14,100.00<br>(-)1,38,389.23<br>10,620.00<br>50,338.00<br>14,911.00<br>1,318.00 | 1,27,06,874.00<br>9,22,19,056.93 |  |
|                                                                                                                                                                                                                                                                   |                                                                                                                                                                                                                   | te.                               | TDS Received  Excess of expenditure over income Opening Balance Current Period Less: Transferred | 1,335.00<br>60,25,579.45<br>(-)60,25,579.45                                                                                                                                                                                                                |                                  |  |
| Total                                                                                                                                                                                                                                                             |                                                                                                                                                                                                                   | 18,66,55,598.4                    | 5 Total                                                                                          |                                                                                                                                                                                                                                                            | 18,66,55,598.4                   |  |